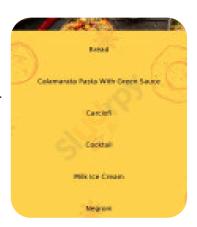

## **Torre Menu**

**Entrées** 

**SQUID** 

**Pasta** 

LINGUINE

**Fish Dishes** 

**FISH OF THE DAY** 

**Drinks** 

**DRINKS** 

Rice

**RISOTTO** 

Dessert

**CHEESECAKE** 

**Antipasti - Starters** 

**CARPACCIO** 

Seafood\*

**BREAD** 

PASTA