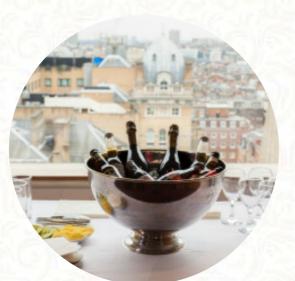

Bar on 15 floor of hotel. No restrictions on who can access. Great views across parts of London. No Draught beers but plenty in bottles. Prices high due to view but worth a visit. <u>read more</u>. You can use the WLAN of the place at no extra cost, Depending on the weather, you can also sit outside and eat and drink. The rooms on site are accessible, and therefore no problem for guests with wheelchairs or physical limitations. What <u>BobStamford</u> doesn't like about The Nest: