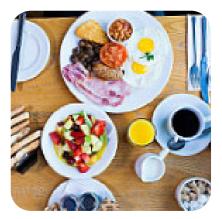

European context. If you decide to come for breakfast, you are offered a <u>tasty brunch</u>, You can take a break at the bar with a *cool beer* or other alcoholic and non-alcoholic drinks.