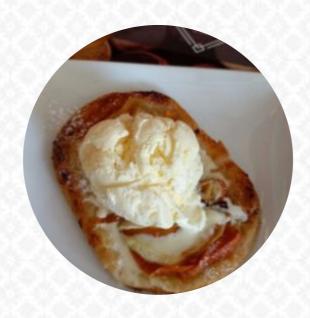

https://menulist.menu Church Lane, Rother, United Kingdom (+44)1797280242 - http://www.idenbell.co.uk/

The menu of The Bell Inn At Iden from Rother includes <u>25</u> dishes. On average, dishes or drinks on the card cost about £7. The categories can be viewed on the menu below. A journey through Great Britain without getting on a plane is easily possible when it comes to culinary delights: The Bell Inn At Iden in Rother traditionally shines for instance with Fish and Chips, *mashed potatoes* or **roast with Yorkshire Pudding** and as dessert a **fine Trifle**.