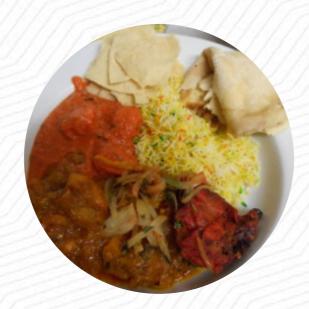

## **Curry Corner Menu**

https://menuweb.menu 68 Chapel St, Cornwall,Isles of Scilly, United Kingdom +441736331558 - https://www.currycorner.chapelstreet.co.uk

A complete menu of Curry Corner from Cornwall, Isles of Scilly covering all 20 menus and drinks can be found here on the food list. Curry Corner in Penzance is a popular spot for authentic, affordable Indian fast food. With a menu that never disappoints and generous portions, it's a must-try for lovers of Indian cuisine. While some reviewers have experienced issues with late deliveries and lackluster food quality, the majority praise the delicious and carefully prepared dishes. The restaurant's cozy atmosphere and friendly staff add to the overall positive dining experience. Highly recommended for those looking for a tasty and budget-friendly meal in town.

Curry Corner is a great option for a satisfying Indian food fix.