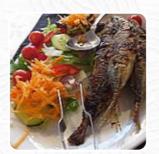

# Madeira Way Restuarant Menu

https://menuweb.menu
Seaside, Eastbourne, United Kingdom
+441323642714 - http://www.facebook.com/madeirawayrestaurants









A comprehensive menu of Madeira Way Restuarant from Eastbourne featuring all 46 meals and drinks can be found here on the menu. Experience the authentic flavors of Portuguese cuisine with a variety of skewers, locally sourced fish, chicken, and steaks. Our concept brings the best tastes of Portuguese culture to the UK, offering a unique dining experience. Enjoy a special promotion when ordering through Deliveroo or JustEat for convenient delivery to your doorstep.

# Madeira Way Restuarant Menu



#### **Alcoholic Drinks**

**SANGRIA** 

# Sandwiches & Hot Paninis

**HAMBURGER** 

### **Sandwiches**

HAM AND CHEESE

### **Side Dishes**

**RICE** 

## Chicken

**GRILLED CHICKEN** 

#### **Fish**

**SEA BASS** 

#### **Dessert**

**CHEESECAKE** 

#### **Bread**

**GARLIC BREAD** 

#### *