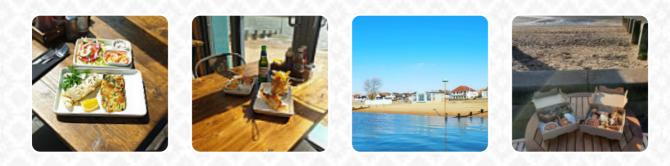

## Surf Menu

<u>https://menuweb.menu</u> Chalkwell Esplanade, Southend-on-Sea, United Kingdom +441702476091 - https://www.surfchalkwell.co.uk

A **complete** <u>menu</u> of **Surf** from Southend-on-Sea covering all **24** menus and drinks can be found here on the card. We are a family-run seaside restaurant located on Chalkwell Beach. At our front kiosk, we offer all your seaside favorites including hot and cold drinks, ice cream, chips, freshly baked baguettes, paninis, and bagels. Inside, you'll find an air-conditioned, licensed restaurant with beautiful views over the estuary. Our menu includes breakfast all day, a variety of fish dishes like grade A cod, natural smoked haddock, swordfish steaks, and sea bass fillets. Additionally, we offer a delicious selection of burgers including Peri Peri chicken, Cajun tuna, pulled beef, and Vegan options.