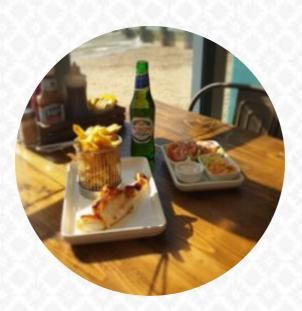

## Surf Menu

<u>https://menuweb.menu</u> Chalkwell Esplanade, Southend-on-Sea, United Kingdom +441702476091 - https://www.surfchalkwell.co.uk

A **complete** <u>menu</u> of **Surf** from Southend-on-Sea covering all **24** menus and drinks can be found here on the card. We are a family-run seaside restaurant located on Chalkwell Beach. At our front kiosk, we offer all your seaside favorites including hot and cold drinks, ice cream, chips, freshly baked baguettes, paninis, and bagels. Inside, you'll find an air-conditioned, licensed restaurant with beautiful views over the estuary. Our menu includes breakfast all day, a variety of fish dishes like grade A cod, natural smoked haddock, swordfish steaks, and sea bass fillets. Additionally, we offer a delicious selection of burgers including Peri Peri chicken, Cajun tuna, pulled beef, and Vegan options.