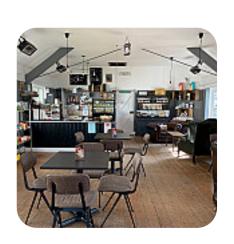

A friendly village cafe with a welcoming atmosphere. Good selection of drinks and tempting cakes. Excellent place to stop for a break, plenty of comfy seats and magazines to read. <a href="read more">read more</a>. You can use the WiFi of the establishment at no extra cost, And into the accessible spaces also come guests with wheelchairs or physiological limitations. If the weather are right, you can also eat outside. What <a href="Dale Brown">Dale Brown</a> doesn't like about Cafe Eleven:

Been couple of times not keen on coffee too bitter Both I and friend felt this But thought try lunch Disappointed tried salad lot of iceberg lettuce not much else for cost feel if used more interesting salad ingredients two slabs cheddar placed on the...plate It was busy with assuming regulars so owner got little stressed kept apologizing but if nice food no one minds wait <u>read more</u>. A journey through Great Britain without getting on a plane is easily possible when it comes to culinary delights: Cafe Eleven in Shropshire traditionally shines for example with **Fish and Chips**, mashed potatoes or roast with Yorkshire Pudding and for dessert a delicious Trifle, Also, the guests of the restaurant love the comprehensive selection of various coffee and tea specialities that the restaurant has to offer. Look forward to the enjoyment of <u>delicious vegetarian meals</u>, You'll also find tasty bites, cake, small snacks and chilled refreshments and hot beverages here.