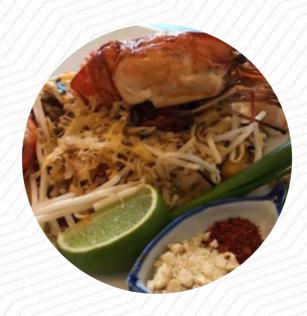

## Kin Arai? Thai Menu

https://menuweb.menu
338 Booth Lane, Middlewich CW10 0HB, United Kingdom, Cheshire East
+441606262391 - http://www.kinaraithai.com

On this site, you can find the **complete** menu of Kin Arai? Thai from Cheshire East. Currently, there are 26 meals and drinks up for grabs. Chef Pom at Kin Arai serves authentic Thai dishes inspired by her family recipes from Bangkok. With a strong belief in using only the best ingredients, Chef Pom creates a small, constantly changing menu that captures the full range of Thai flavors. Her unique style adapts traditional cooking methods to create dishes that she herself loves to eat, ensuring a truly memorable dining experience.