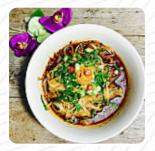

## Kin Arai? Thai Menu

https://menuweb.menu
338 Booth Lane, Middlewich CW10 0HB, United Kingdom, Cheshire East
+441606262391 - http://www.kinaraithai.com

On this site, you can find the **complete** menu of Kin Arai? Thai from Cheshire East. Currently, there are 26 meals and drinks up for grabs. Chef Pom at Kin Arai serves authentic Thai dishes inspired by her family recipes from Bangkok. With a strong belief in using only the best ingredients, Chef Pom creates a small, constantly changing menu that captures the full range of Thai flavors. Her unique style adapts traditional cooking methods to create dishes that she herself loves to eat, ensuring a truly memorable dining experience.