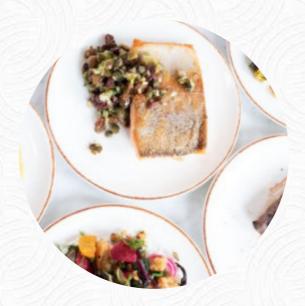

# The Bank Menu

<a href="https://menuweb.menu">https://menuweb.menu</a>31 -37 Northcote Road, Wandsworth, United Kingdom+442079247387 - https://www.bankbattersea.co.uk

A **complete** menu of **The Bank** from Wandsworth covering all **30** courses and drinks can be found here on the card. The former bank turned Fuller's pub offers a spacious and airy atmosphere on Northcote Road. While the Sunday roast was hearty, some found it lacked flavor and was overcooked. The teriyaki salmon dish left much to be desired, as did the Asian stem broccoli. However, the cozy atmosphere and friendly service were highlighted by many guests, with special mention of the courteous staff. Some praised the delicious pub food, while others were impressed by the attentive service and elegant makeover. Overall, a mixed bag of reviews suggests a hit-or-miss dining experience at this Barnstaple spot.