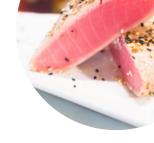

# These Types Of Dishes Are Being Served

**PASTA** 

**TUNA STEAK** 

**CHICKEN** 

**DESSERTS** 

**MEAT** 

SANDWICH

**BURGER** 