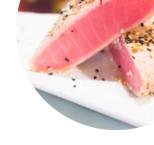

# These Types Of Dishes Are Being Served

**PASTA** 

**TUNA STEAK** 

**CHICKEN** 

**DESSERTS** 

**MEAT** 

SANDWICH

**BURGER** 