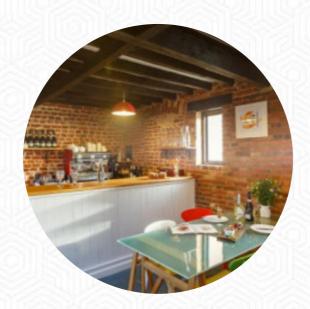

## Garden Kitchen Cafe Menu

https://menulist.menu
Hoveton Hall Estate, North Norfolk, United Kingdom
(+44)1603784500

On this site, you can find the **complete** menu of Garden Kitchen Cafe from North Norfolk. Currently, there are 17 menus and drinks available. For seasonal or weekly deals, please contact the restaurant owner directly. You can also contact them through their website. What Joe Gray likes about Garden Kitchen Cafe: the food was cooked properly and not too long a wait from freshly cooked. beautifully presented on the plate. I had an English breakfast. had everything I liked. no sign of buzzing and no note on black pudding! only toast, mushroom sausages 2 eggs hatchbrown, speck and tomaten. the personal was attentive, courteous and efficient. it was nice to sit outdoors on Sunday and enjoy the environment. price wise...a tad expen... read more. At Garden Kitchen Cafe in North Norfolk, there's a hearty brunch in the morning where you can eat as much as you want treat yourself, Lovers of the English cuisine are impressed by the comprehensive diversity of traditional dishes and enjoy the taste of England. It should not be forgotten that there is a large selection of coffee and tea specialties in this restaurant, The delicious sandwiches, small salads and other snacks can be planned well as a snack.