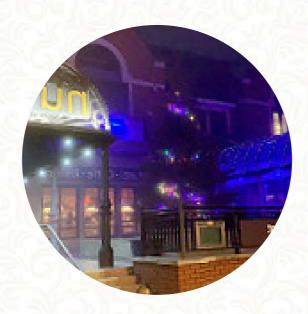

https://menulist.menu 21-23 Wood Street, Fylde, United Kingdom (+44)1253886378,(+44)1253780080 - http://www.nuvostannes.co.uk

Here you can find the <u>menu</u> of Nuvo St Annes in Fylde. At the moment, there are <u>31</u> courses and drinks on the menu. You can inquire about **changing offers** via phone. What <u>Jennifer Roberts</u> likes about Nuvo St Annes: We visited on a Saturday evening, just for drinks and ended up staying for food, which was excellent. We had a JFK chicken burger and a Sicilian <u>pizza</u> both were cooked well and tasty. Good value at £11.50 £9.50 for very generous portions. Staff...were friendly and attentive. Relaxing atmosphere, we will visit again. <u>read more</u>. The place also offers the possibility to sit outside and have something in pleasant weather. What <u>José Peña</u> doesn't like about Nuvo St Annes:

# **Nuvo St Annes**

21-23 Wood Street, Fylde, United Kingdom

Opening Hours: Sunday 11:00-20:00 Monday 11:00-20:00 Tuesday 11:00-20:00 Wednesday 11:00-20:00 Thursday 11:00-21:00 Friday 11:00-22:00 Saturday 11:00-22:00