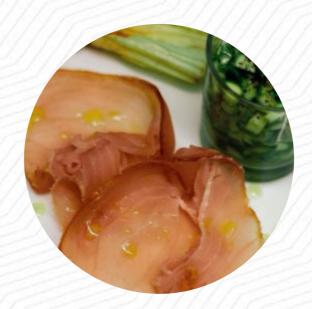

## Menu Elephant Cafe

https://piatti.menu
Via Fiume 10, 57123, Italia, LIVORNO, Italy
(+39)0586323070 - https://www.facebook.com/ElephantCafeBar/









La carta di Elephant Cafe di LIVORNO include circa 22 diversi pietanze e bevande. In media paghi circa 9 € per un piatto / bevanda. Ristorante locale trasforma la sua atmosfera dalla mattina al bar alla sera con aperitivi e cucina eccellente. Porzioni soddisfacenti e di qualità, antipasto di mare di livello, primi piatti ricchi, frittura leggera e croccante. Vasta carta dei vini. Servizio cortese e attento. Ottima esperienza con un personale premuroso e cibo delizioso. Location ideale per un pranzo veloce o un aperitivo serale. Atmosfera moderna e accogliente, vasta scelta di pietanze e vini. Gestione familiare e preparata, dolci fa