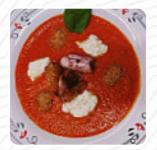

## Menu Elephant Cafe

https://piatti.menu
Via Fiume 10, 57123, Italia, LIVORNO, Italy
(+39)0586323070 - https://www.facebook.com/ElephantCafeBar/









La carta di Elephant Cafe di LIVORNO include circa 22 diversi pietanze e bevande. In media paghi circa 9 € per un piatto / bevanda. Ristorante locale trasforma la sua atmosfera dalla mattina al bar alla sera con aperitivi e cucina eccellente. Porzioni soddisfacenti e di qualità, antipasto di mare di livello, primi piatti ricchi, frittura leggera e croccante. Vasta carta dei vini. Servizio cortese e attento. Ottima esperienza con un personale premuroso e cibo delizioso. Location ideale per un pranzo veloce o un aperitivo serale. Atmosfera moderna e accogliente, vasta scelta di pietanze e vini. Gestione familiare e preparata, dolci fatti in casa, cocktail eccellenti. Un luogo che si adatta a ogni occasione, da ritornarci sicuramente. Bravo!.

## **Evergreen Menu**



**Entrées** 

**SP