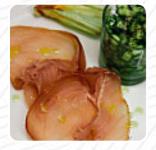

## Menu Elephant Cafe

https://piatti.menu
Via Fiume 10, 57123, Italia, LIVORNO, Italy
(+39)0586323070 - https://www.facebook.com/ElephantCafeBar/









La carta di Elephant Cafe di LIVORNO include circa 22 diversi pietanze e bevande. In media paghi circa 9 € per un piatto / bevanda. Ristorante locale trasforma la sua atmosfera dalla mattina al bar alla sera con aperitivi e cucina eccellente. Porzioni soddisfacenti e di qualità, antipasto di mare di livello, primi piatti ricchi, frittura leggera e croccante. Vasta carta dei vini. Servizio cortese e attento. Ottima esperienza con un personale premuroso e cibo delizioso. Location ideale per un pranzo veloce o un aperitivo serale. Atmosfera moderna e accogliente, vasta scelta di pietanze e vini. Gestione familiare e preparata, dolci fatti in casa, cocktail eccellenti. Un luogo che si adatta a ogni occasione, da ritornarci sicuramente. Bravo!.

## **Evergreen Menu**



**Entrées** 

**