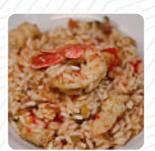

## Menu Elephant Cafe

https://piatti.menu
Via Fiume 10, 57123, Italia, LIVORNO, Italy
(+39)0586323070 - https://www.facebook.com/ElephantCafeBar/









La carta di Elephant Cafe di LIVORNO include circa 22 diversi pietanze e bevande. In media paghi circa 9 € per un piatto / bevanda. Ristorante locale trasforma la sua atmosfera dalla mattina al bar alla sera con aperitivi e cucina eccellente. Porzioni soddisfacenti e di qualità, antipasto di mare di livello, primi piatti ricchi, frittura leggera e croccante. Vasta carta dei vini. Servizio cortese e attento. Ottima esperienza con un personale premuroso e cibo delizioso. Location ideale per un pranzo veloce o un aperitivo serale. Atmosfera moderna e accogliente, vasta scelta di pietanze e vini. Gestione familiare e preparata, dolci fatti in casa, cocktail eccellenti. Un luogo che si adatta a ogni occasione, da ritornarci sicuramente. Bravo!.

## **Evergreen Menu**



**Entrées** 

**SPRI