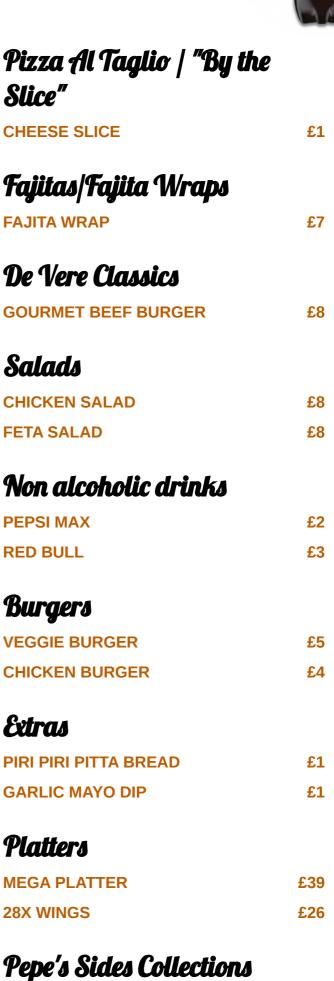

# Pepe's Piri Piri Menu

| Pizza                     |     | Kids Meal               |     |
|---------------------------|-----|-------------------------|-----|
| BBQ SIZZLER               | £7  | KIDS BURGER MEAL        | £6  |
| Sandwiches                |     | Extra – Beilagen        |     |
| FAJITA WRAP MEAL          | £10 | SWEET CHILLI DIP        | £1  |
| W/raps                    |     | Mexican Burritos        |     |
| PANEER WRAP               | £7  | CHICKEN BURRITO         | £7  |
| Side Orders               |     | Pizza Standard - á 28cm |     |
| PITTA BREAD               | £1  | TANGO                   | £2  |
| Quesadillas               |     | Beverages               |     |
| CHICKEN CHEESE QUESADILLA | £7  | DIET PEPSI              | £2  |
| Vegetarian dishes         |     | Meal Deals              |     |
| CARROT CAKE               | £4  | CHICKEN BOX MEAL        | £11 |
| Fingerfood                |     | Thali & Mini Meals      |     |
| CHICKEN BOX               | £8  | PANEER RICE MEAL        | £11 |
| Nachos                    |     | Sharing Platters        |     |
| CHICKEN NACHOS MEAL       | £11 | FAMILY PLATTER          | £25 |
| Finger Food               |     | MFC Fried               |     |
| CHICKEN NACHOS            | £8  | CHICKEN NUGGETS MEAL    | £6  |
| Sushi – Bento             |     | Beef Burgers            |     |
| СОМВО                     | £18 | TEXAN BEEF BURGER       | £9  |
| Kids Corner               |     | Drinks and Desserts     |     |
| KIDS NUGGETS MEAL         | £6  | WATER 330ML             | £1  |

Pepe's Piri Piri Menu

| <b>Our Signature Platters</b><br>solo platter      | £12 |
|----------------------------------------------------|-----|
| <b>Pepe's Platters</b><br>18X WINGS.               | £17 |
| <b>Picked for You</b><br>CHICKEN XL MEAL           | £9  |
| <b>Diet Special</b><br>STEAMED MIXED VEG           | £4  |
| <b>Pepe's Vegetarian Specials</b><br>PANEER NACHOS | £8  |
| Salads and More<br>Veggie burger meal              | £7  |
| Hamburgare<br>CHICKEN BURGER MEAL                  | £6  |
| <b>Burgers and Other</b><br>PANEER RICE            | £8  |
| <b>Kids Meru.</b><br>chicken nuggets.              | £4  |
| <b>Sides</b><br>PIRI PIRI CORN ON COB              | £3  |
| Vegetarian Collection Meal                         |     |

PANEER SALAD MEAL

PEPE'S WEDGES

| PEPE'S SIDE SALAD                 | £4  |
|-----------------------------------|-----|
| Popular Items                     |     |
| LARGE FRIES                       | £3  |
| REGULAR FRIES                     | £2  |
| Pepe's Grilled Collection -       |     |
| Meal                              |     |
| CHICKEN CHEESE QUESADILLA<br>MEAL | £9  |
| FETA SALAD MEAL                   | £10 |
| Pepe's Kids Meals                 |     |
| KIDS STRIPS MEAL                  | £6  |
| KIDS WINGS MEAL                   | £6  |
| Sides Collection                  |     |
| 3X PEPE'S WINGS                   | £4  |
| <b>3X TENDER STRIPS</b>           | £5  |
| Chicken - Rotisserie Chick        | ien |
| Meals                             |     |
| HALF CHICKEN MEAL                 | £13 |
| WHOLE CHICKEN MEAL                | £18 |
|                                   |     |

## **Pepe's Grilled Collections**

| CHICKEN TASCA | £7 |
|---------------|----|
| CHICKEN XL    | £7 |
| THE WRAP      | £7 |

Pepe's Extras

PEPE'S BRANDED KETCHUP SACHETS

| PEPE'S BR<br>SACHETS | RANDED BBQ SAUCE   | £0  |
|----------------------|--------------------|-----|
| PEPE'S BR<br>SACHETS | ANDED MAYONNAISE   | £0  |
| Meat &               | amp; Ribs          |     |
| Bronth               | HALF CHICKEN       | £10 |
|                      | WHOLE CHICKEN      | £16 |
|                      | QUARTER CHICKEN    | £7  |
| Soft dri             | inks               |     |
| PEPSI                |                    | £2  |
| <b>7UP ZERO</b>      |                    | £2  |
| J2O APPLI            | E MANGO            | £2  |
| J2O ORAN             | GE PASSION FRUIT   | £2  |
| Meals                |                    |     |
| CHICKEN I            | BURRITO MEAL       | £10 |
| CHICKEN S            | SALAD MEAL         | £10 |
| PANEER W             | /RAP MEAL          | £9  |
| PANEER B             | URRITO MEAL        | £10 |
| Pepe's (             | Grilled Collection |     |
| Meals                |                    |     |
| THE WRAF             | PMEAL              | £9  |
| PRIME PIT            | TA MEAL            | £9  |
| CHICKEN <sup>-</sup> | TASCA MEAL         | £10 |
| BBQ SIZZL            | ER MEAL            | £10 |
|                      |                    |     |

# Pepe's Piri Piri Menu

PANEER NACHOS MEAL £11

#### Side dishes

| 4X CHILLI CHEESE NUGGETS | £3 |
|--------------------------|----|
| SPICY RICE               | £4 |
| 3X MOZZARELLA STICKS     | £3 |
| 5X CRISPY ONION RINGS    | £3 |
| CORN ON COB              | £3 |

#### Dessert

| PANEER SALAD                                          | £8 |
|-------------------------------------------------------|----|
| CHOCOLATE FUDGE CAKE                                  | £4 |
| STRAWBERRY CHEESECAKE                                 | £4 |
| BEN JERRYS COOKIE DOUGH ICE<br>CREAM 100ML            | £4 |
| BEN JERRYS CHOCOLATE FUDGE<br>BROWNIE ICE CREAM 100ML | £4 |
| BEN JERRYS CARAMEL CHEW CHEW<br>ICE CREAM 100ML       | £4 |

# **Grilled Collection**

| CHICK 'N ' RICE        | <b>£8</b> |
|------------------------|-----------|
| 5X PEPE'S WINGS        | £7        |
| PEPE'S 5 TENDER STRIPS | £7        |
| PRIME PITTA            | £7        |
| KERMET LAMB BURGER     | £8        |
| TEXAN LAMB BURGER      | £9        |
| HOT SPICY QUESADILLA   | £7        |

#### Drinks

| 1.5 LTR PEPSI            | £3 |
|--------------------------|----|
| 1.5 LTR TANGO            | £3 |
| <b>1.5 LTR PEPSI MAX</b> | £3 |

| 1.5 LTR 7UP ZERO        | £3        |
|-------------------------|-----------|
| BLACKCURRANT FRUITSHOOT | £1        |
| 1.5 LTR DIET PEPSI      | £3        |
| RED BULL SUGAR FREE     | £3        |
| TROPICANA ORANGE JUICE  | <b>£2</b> |

# **Dips and Bottled Sauces**

|                                         | GARLIC MAYO DIP.         | £1 |
|-----------------------------------------|--------------------------|----|
| O                                       | PIRI PIRI MAYO DIP       | £1 |
|                                         | EXTRA HOT DIP.           | £1 |
| PEPE'S PI                               | RI PIRI SALT BOTTLE 145G | £3 |
| PEPE'S EX<br>250ML                      | TRA HOT SAUCE BOTTLE     | £4 |
| PEPE'S EXTREME SAUCE BOTTLE<br>250ML    |                          | £4 |
| PEPE'S HOT SAUCE BOTTLE 250ML           |                          | £4 |
| PEPE'S MILD SAUCE BOTTLE 250ML          |                          | £4 |
| PEPE'S LEMON HERB SAUCE<br>BOTTLE 250ML |                          | £4 |
| PEPE'S MANGO LIME SAUCE<br>BOTTLE 250ML |                          | £4 |
|                                         |                          |    |