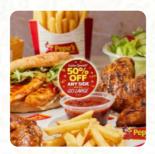

Pepe's Piri Piri Menu

https://menulist.menu 256 High St, Slough, United Kingdom (+44)1753518500

The Menu of Pepe's Piri Piri from Slough contains about **128** different menus and drinks. On average, you pay for a dish / drink about £7. If you're craving some zesty South American cuisine, you've come to the right place: delicious menus, cooked with **fish, seafood, and meat**, though <u>corn, beans, and potatoes</u> are also in the menu, and you can try fine American menus like *Burger or Barbecue*.