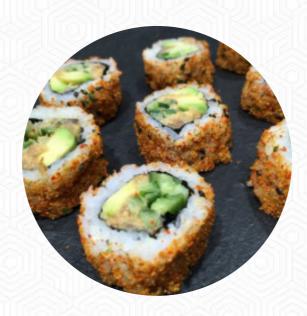

## Sushi Daily Menu

<u>https://menuweb.menu</u>Bond Way, Bracknell Forest, United Kingdom

+441344862374 -

https://www.waitrose.com/content/waitrose/en/bf\_home/bf/706.html? y\_source=1\_NDg1NTc3MTAtNjMwLWxvY2F0aW9uLndlYnNpdGU%3D



A **complete** menu of Sushi Daily from Bracknell Forest covering all 24 dishes and drinks can be found here on the food list. Our Sushi is always freshly prepared on the spot at our Sushi Kiosks, including cooking our signature rice and cutting fresh fish and vegetables. Visit us at Waitrose Bracknell or call 01344 862374 ext. 3264 to place an order.

## Sushi Daily Menu



#### Sushi Rolls

**SUSHI** 

#### **Toast**

**AVOCADO TOAST** 

#### **Sandwiches**

**EGG ROLLS** 

#### **Breakfast**

**PORRIDGE** 

#### Side Dishes

**RICE** 

### **Cold Bever