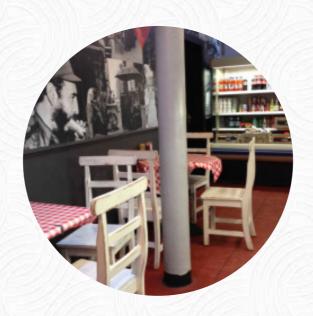

#### **Deli Central Menu**

https://menuweb.menu

Hope Street, Glasgow City, United Kingdom

+441413531664,+441412403700 - http://www.facebook.com/nicsnycdeliglasgow/info

Here you will find the menu of Deli Central in Glasgow City. At the moment, there are 58 meals and drinks on the list. Deli Central, located in Glasgow Central Station, offers a variety of affordable and delicious breakfast options and drinks. While some customers have noted long wait times and lukewarm food, others have raved about the attentive service and pleasant staff. This cozy spot makes for a perfect stop for a quick and satisfying meal while on the go. The menu offers something for everyone, from bargain breakfast deals to tasty sandwiches. Overall, Deli Central provides a convenient and enjoyable dining experience that is sure to please travelers and locals alike.