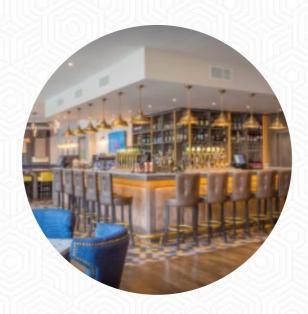

# Dillisk Menu

https://menuweb.menu Constituency Office, Bothar Na Long, Galway, Ireland +35391894800 - https://www.harbour.ie/en/dillisk-on-the-docks-galway/

Here you will find the menu of Dillisk in Galway. At the moment, there are 44 meals and drinks on the menu. Dillisk on The Docks offers a unique blend of modern and traditional cooking styles, sourcing all ingredients from local producers to ensure authenticity. The restaurant boasts a relaxing atmosphere, complemented by innovative cocktails, an extensive wine list, and a selection of gins, whiskey, craft beers, and local spirits. The stylishly rustic decor and comfortable seating make it a perfect spot to enjoy a meal or drinks with friends and family.