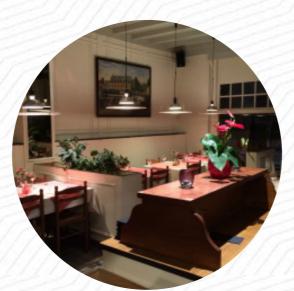

## Stone Island Vintage Party Menukaart

https://menukaart.menu Brusselsesteenweg 693, Overijse, Belgium +32477562644,+33186995715 - https://stoneislandgrill.be/

Het eetcafé uit Overijse biedt **15** verschillende **gerechten en drankjes aan op** <u>het menu</u> tegen een gemiddelde prijs van 12 €. The restaurant offers a correct dining experience with a limited menu showcasing freshness. While some reviewers found the service slow, others enjoyed rapid service and quality grills on lava stones. The atmosphere is cozy, with a friendly owner and well-cooked meat. However, a drastic difference in opinions was noted, ranging from lovely experiences to complaints about high prices and slow service. The stone island is recommended for a unique dining experience, but reservations may be met with differing outcomes. The concept of stone grilling attracts customers looking for fresh fish and meat prepared tastefully.