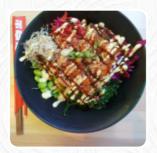

**KRYDDIG TONFISK** 

**Picked for You** 

MIX SUSHI (12 BITAR) 22 kr FLAMBERAD LAX (11 BITAR) 22 kr

SPICY TUNA (10 BITAR) 23 kr

NIGIRI LAX (11 BITAR) 21 kr

Använda Ingredienser

KIMCHI MISO TONFISK

21 kr

4 kr

Sushi

**EDAMAME** 

KRYDDIG TONFISKRULLE

RAW SUSHI (10 BITAR) 21 kr

STOR SUSHI (14 BITAR) 23 kr