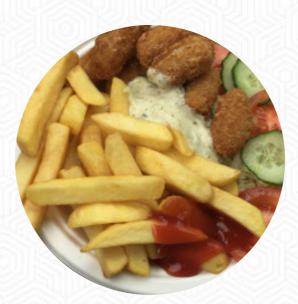

## The Lunch Box Menu

<u>https://menulist.menu</u> Tattenham Corner, Epsom and Ewell, United Kingdom



Here you can find the <u>menu</u> of The Lunch Box in Epsom and Ewell. At the moment, there are 16 menus and drinks on the card. You can inquire about **seasonal or weekly deals** via phone. What <u>Organic Jayne</u> likes about The Lunch Box:

Sit in your car or picnic on the grass and enjoy the views over Epsom Downs Racecourse while eating. Great <u>fast food</u> menu, cheap and tasty. Trays provided to return afterwards. Good burgers, chips, teas, coffees, cold drinks, cakes, sandwiches, rolls etc. Free Parking, no seating. <u>read more</u>. The rooms on site are wheelchair accessible and can also be used with a wheelchair or physiological disabilities. At The Lunch Box in Epsom