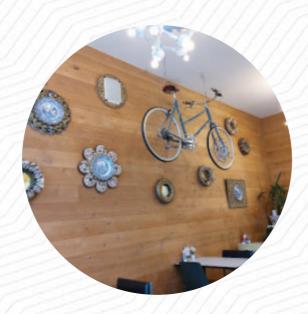

## Kaffeenini Menukaart

https://menukaart.menu
Nationalestraat 114A, Antwerpen-centrum, Belgium
+3232318357 - https://www.kaffeenini.be/

Hier vind je <a href="het menu">het menu</a> van Kaffeenini in Antwerpen-centrum. Op dit moment zijn er 16 spijzen en drankjes op de menukaart. This charming American style restaurant has a mixed reputation when it comes to food and service. While some customers rave about the delicious bagels and excellent American pancakes, others find the food underwhelming and overpriced. The coffee options are unique but opinions vary on whether they hit the mark. The staff is generally friendly and efficient, with a special mention to a particularly funny waitress. Overall, the atmosphere is cozy and the terrace is a must-visit during sunny days. With a focus on bagels and coffee, this restaurant could benefit from expanding its menu to include more options for vegetarians.