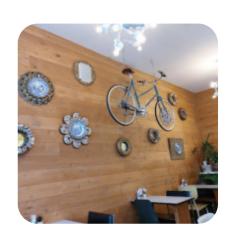

## Kaffeenini Menukaart

https://menukaart.menu
Nationalestraat 114A, Antwerpen-centrum, Belgium
+3232318357 - https://www.kaffeenini.be/

Hier vind je <a href="het menu">het menu</a> van Kaffeenini in Antwerpen-centrum. Op dit moment zijn er 16 spijzen en drankjes op de menukaart. This charming American style restaurant has a mixed reputation when it comes to food and service. While some customers rave about the delicious bagels and excellent American pancakes, others find the food underwhelming and overpriced. The coffee options are unique but opinions vary on whether they hit the mark. The staff is generally friendly and efficient, with a special mention to a particularly funny waitress. Overall, the atmosphere is cozy and the terrace is a must-visit during sunny days. With a focus on bagels and coffee, this restaurant could benefit from expanding its menu to include more options for vegetarians.