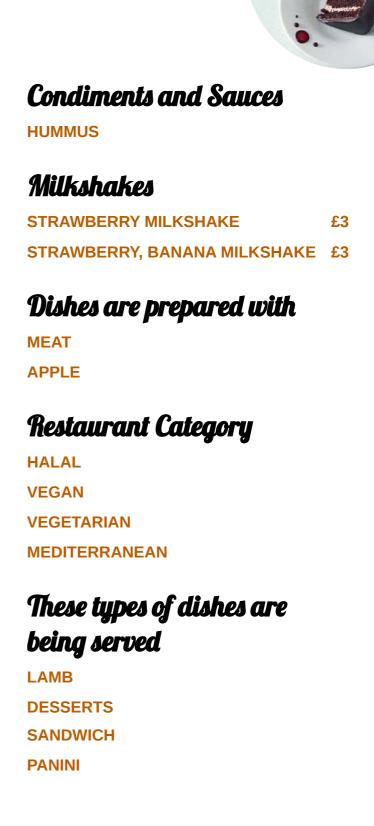

## Phoenicia Lebanese Menu

| Non alcoholic drinks                                                                                       |                   |
|------------------------------------------------------------------------------------------------------------|-------------------|
| MANGO MILKSHAKE                                                                                            | £3                |
| Oriental dishes                                                                                            |                   |
| FALAFEL                                                                                                    |                   |
| Starters                                                                                                   |                   |
| HUMMUS SHAWARMA                                                                                            | £6                |
| Main Course                                                                                                |                   |
| LAHEM MESHWI                                                                                               | £11               |
|                                                                                                            |                   |
| Fleisch und Geflügelgeric                                                                                  | hte               |
| <b>Fleisch und Geflügelgeric</b><br>shish taouk                                                            | <b>hte</b><br>£11 |
|                                                                                                            |                   |
| SHISH TAOUK                                                                                                |                   |
| SHISH TAOUK<br>Traditional Dishes                                                                          | £11               |
| SHISH TAOUK<br><b>Traditional Dishes</b><br>LAMB CUTLETS                                                   | £11               |
| SHISH TAOUK<br><b>Traditional Dishes</b><br>LAMB CUTLETS<br><b>Bakery and Pastry</b><br>FATAYER B'SABANEKH | £11<br>£12        |
| SHISH TAOUK<br><b>Traditional Dishes</b><br>LAMB CUTLETS<br><b>Bakery and Pastry</b>                       | £11<br>£12        |