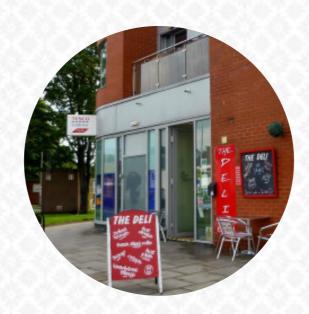

## The Deli Menu

https://menuweb.menu 16 Mill Park Drive, WIRRAL, United Kingdom +441513276534

Here you can find the menu of The Deli in WIRRAL. At the moment, there are 18 menus and drinks on the menu. This hidden gem nestled between Tesco and Eastham Medical Centre is a must-visit spot for delicious, made-to-order sandwiches and generous fillings. The staff here are friendly and accommodating, while the cleanliness and service are top-notch. The offerings are varied and tasty, making it a reliable choice for a quick and satisfying meal. While some may encounter minor inconveniences like limited bacon availability, the overall experience at this restaurant is worth traveling for. With great value for money, fresh ingredients, and friendly service, dining here is a 10/10 experience.

## The Deli

16 Mill Park Drive, WIRRAL, United Kingdom

**Opening Hours:** 

THE DELI

Made with menuweb.menu