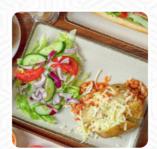

Server was friendly. Chose a chicken Caesar salad, let's face it you can't go wrong can you? Not very nice and certainly not a Caesar salad. Chicken all dried up and difficult to decide if it was chicken or a crouton. Had tomatoes and cucumber in it and never tasted a Caesar dressing like that before. Friends had sandwiches which looked a bit sad but served extra sandwiches due to small slices of bread which was a... read more. Cafe Nut from Portsmouth is a relaxed coffee house, where you can enjoy a snack or cake with a hot coffee or a sweet chocolate, For a snack, the delicious sandwiches, small salads and other snacks are suitable. Moreover, there are a wealth of classically British meals on the menu that will evoke nostalgic feelings in every Brit abroad, here they serve a appetizing brunch in the morning.

### Salad

**CAESAR SALAD** 

#### Salads

**CAESAR SALAD** 

**CHICKEN CAESAR SALAD** 

**CHICKEN CAESAR** 