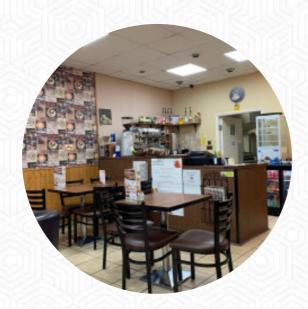

My girlfriends and I go every fortnight as Ladies That Lunch. The food is lovely (you always get loads) and the staff are very friendly, after a couple of times we were treated like old friends. Thoroughly recommend <a href="read more">read more</a>. The premises on site are wheelchair accessible and can also be used with a wheelchair or physiological disabilities, Depending on the weather, you can also sit outside and eat and drink. What <a href="Pompeychic1">Pompeychic1</a> doesn't like about Cafe Nut: