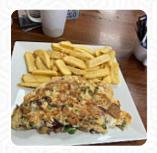

Server was friendly. Chose a chicken Caesar salad, let's face it you can't go wrong can you? Not very nice and certainly not a Caesar salad. Chicken all dried up and difficult to decide if it was chicken or a crouton. Had tomatoes and cucumber in it and never tasted a Caesar dressing like that before. Friends had sandwiches which looked a bit sad but served extra sandwiches due to small slices of bread which was a... read more. Cafe Nut from Portsmouth is a relaxed coffee house, where you can enjoy a snack or cake with a hot coffee or a sweet chocolate, For a snack, the delicious sandwiches, small salads and other snacks are suitable. Moreover, there are a wealth of classically British meals on the menu that will evoke nostalgic feelings in every Brit abroad, here they serve a appetizing brunch in the morning.