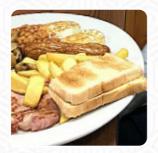

Server was friendly. Chose a chicken Caesar salad, let's face it you can't go wrong can you? Not very nice and certainly not a Caesar salad. Chicken all dried up and difficult to decide if it was chicken or a crouton. Had tomatoes and cucumber in it and never tasted a Caesar dressing like that before. Friends had sandwiches which looked a bit sad but served extra sandwiches due to small slices of bread which was a... read more. Cafe Nut from Portsmouth is a relaxed coffee house, where you can enjoy a snack or cake with a hot coffee or a sweet chocolate, For a snack, the delicious sandwiches, small salads and other snacks are suitable. Moreover, there are a wealth of classically British meals on the menu that will evoke nostalgic feelings in every Brit abroad, here they serve a appetizing brunch in the morning.