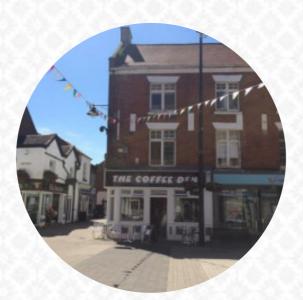

## The Coffee Den Goblinz Emporium Menu

<u>https://menuweb.menu</u> 2 Market Square, Telford and Wrekin, United Kingdom +441952250150 - https://www.facebook.com/pages/The-Coffee-Den-Goblinz-Emporium/567725309922381

On this website, you can find the **complete** <u>menu</u> of The Coffee Den Goblinz Emporium</u> from Telford and Wrekin. Currently, there are **17** dishes and drinks up for grabs. Nestled in Wellington, The Coffee Den stands out as a welcoming spot for coffee lovers amid the town's bustling café scene. Guests appreciate its cleanliness, friendly staff, and reasonable prices. While the coffee can be hit-or-miss, the menu features a modest yet satisfying selection, including delightful cakes and various vegetarian options. Recent ownership changes have revitalized the café, enhancing both the food quality and service. Patrons rave about the lovely ambiance and presentation of dishes, making it a must-visit for locals and visitors alike. With its cozy atmosphere, The Coffee Den promises a pleasant break for everyone.