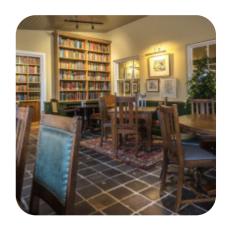

## Swan Inn Menu

https://menuweb.menu Wrenbury Rd, Cheshire East, United Kingdom +441948666870,+441948522860 - http://www.swanatmarbury.co.uk

On this site, you can find the **complete** menu of Swan Inn from Cheshire East. Currently, there are 26 menus and drinks available. The Swan at Marbury has recently undergone renovations and is now a traditional country pub offering delicious food and quality drinks in a peaceful and picturesque setting. The pub now boasts a beautiful sun terrace for outdoor dining, a spacious Garden Room filled with natural light, and a cozy bar area with comfortable seating, real fires, and wooden floors. Additionally, a new Cellar Room is available for larger parties, while the bar area provides a welcoming dining experience where guests can even bring along their furry friends. Relax and enjoy the eclectic ambiance of the pub, complete with antique furniture, vibrant rugs, and a library stocked with 2,000 books from Barns Brooks of Norbury.