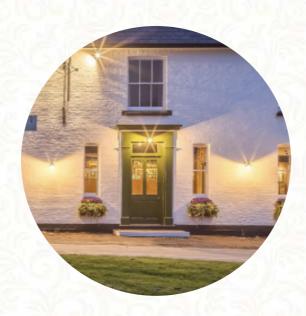

## Swan Inn Menu

https://menuweb.menu Wrenbury Rd, Cheshire East, United Kingdom +441948666870,+441948522860 - http://www.swanatmarbury.co.uk

On this site, you can find the **complete** menu of Swan Inn from Cheshire East. Currently, there are 26 menus and drinks available. The Swan at Marbury has recently undergone renovations and is now a traditional country pub offering delicious food and quality drinks in a peaceful and picturesque setting. The pub now boasts a beautiful sun terrace for outdoor dining, a spacious Garden Room filled with natural light, and a cozy bar area with comfortable seating, real fires, and wooden floors. Additionally, a new Cellar Room is available for larger parties, while the bar area provides a welcoming dining experience where guests can even bring along their furry friends. Relax and enjoy the eclectic ambiance of the pub, complete with antique furniture, vibrant rugs, and a library stocked with 2,000 books from Barns Brooks of Norbury.