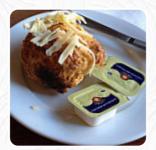

# Julia's Tea Rooms Menu

https://menuweb.menu 16-18 High Street, East Cambridgeshire, United Kingdom +441353664731 - http://juliastearooms.weebly.com/

On this site, you will find the **complete menu of Julia's Tea Rooms** from East Cambridgeshire. Currently, there are **43** dishes and drinks available. Nestled in the heart of Ely, Julia's Tearoom offers a bustling atmosphere enriched by community spirit. While some patrons may be put off by its unassuming exterior, the delightful experience inside reveals a hidden gem. Guests rave about the generous portions and diverse menu, featuring everything from hearty sandwiches to exquisite afternoon tea. The tearoom's unique setting, including an intriguing ancient crypt, offers an unforgettable dining backdrop, complete with cathedral views. Despite minor service hiccups, the friendly staff and reasonable prices ensure a warm welcome. Whether for lunch or a special occasion, Julia's is worth a visit.