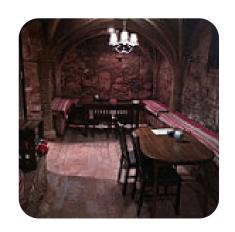

# Julia's Tea Rooms Menu

https://menuweb.menu 16-18 High Street, East Cambridgeshire, United Kingdom +441353664731 - http://juliastearooms.weebly.com/

On this site, you will find the **complete menu of Julia's Tea Rooms** from East Cambridgeshire. Currently, there are **43** dishes and drinks available. Nestled in the heart of Ely, Julia's Tearoom offers a bustling atmosphere enriched by community spirit. While some patrons may be put off by its unassuming exterior, the delightful experience inside reveals a hidden gem. Guests rave about the generous portions and diverse menu, featuring everything from hearty sandwiches to exquisite afternoon tea. The tearoom's unique setting, including an intriguing ancient crypt, offers an unforgettable dining backdrop, complete with cathedral views. Despite minor service hiccups, the friendly staff and reasonable prices ensure a warm welcome. Whether for lunch or a special occasion, Julia's is worth a visit.