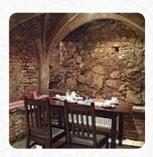

# Julia's Tea Rooms Menu

https://menuweb.menu 16-18 High Street, East Cambridgeshire, United Kingdom +441353664731 - http://juliastearooms.weebly.com/

On this site, you will find the **complete menu of Julia's Tea Rooms** from East Cambridgeshire. Currently, there are **43** dishes and drinks available. Nestled in the heart of Ely, Julia's Tearoom offers a bustling atmosphere enriched by community spirit. While some patrons may be put off by its unassuming exterior, the delightful experience inside reveals a hidden gem. Guests rave about the generous portions and diverse menu, featuring everything from hearty sandwiches to exquisite afternoon tea. The tearoom's unique setting, including an intriguing ancient crypt, offers an unforgettable dining backdrop, complete with cathedral views. Despite minor service hiccups, the friendly staff and reasonable prices ensure a warm welcome. Whether for lunch or a special occasion, Julia's is worth a visit.