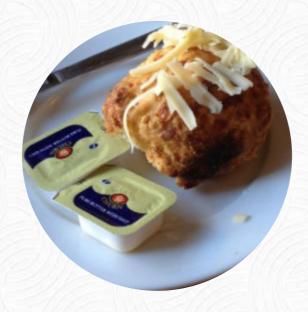

# Julia's Tea Rooms Menu

https://menuweb.menu 16-18 High Street, East Cambridgeshire, United Kingdom +441353664731 - http://juliastearooms.weebly.com/

On this site, you will find the **complete menu of Julia's Tea Rooms** from East Cambridgeshire. Currently, there are **43** dishes and drinks available. Nestled in the heart of Ely, Julia's Tearoom offers a bustling atmosphere enriched by community spirit. While some patrons may be put off by its unassuming exterior, the delightful experience inside reveals a hidden gem. Guests rave about the generous portions and diverse menu, featuring everything from hearty sandwiches to exquisite afternoon tea. The tearoom's unique setting, including an intriguing ancient crypt, offers an unforgettable dining backdrop, complete with cathedral views. Despite minor service hiccups, the friendly staff and reasonable prices ensure a warm welcome. Whether for lunch or a special occasion, Julia's is worth a visit.