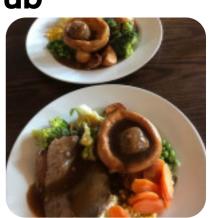

## These Types Of Dishes **Are Being Served**

**TUNA STEAK** 

#### Ingredients Used

**VEGETABLES POTATOES BEANS** 

**BROCCOLI** 

**CARROTS** 

**PEAS** 

**BEEF** 

**CHEESE** 

**PORK MEAT** 