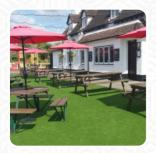

## Sibthorpe Arms Menu

https://menuweb.menu Station Road, Welwyn Hatfield, United Kingdom +441707262922 - http://www.sibthorpearms.co.uk

Here you will find the menu of Sibthorpe Arms in Welwyn Hatfield. At the moment, there are 7 dishes and drinks on the list. The Sibthorpe Arms, located in the heart of Welham Green, is a charming venue serving a delightful variety of McMullens real ales, chilled beers, and wines from around the world. Our freshly prepared food is served daily with a friendly smile. We offer facilities for disabled guests, including access, toilets, and baby changing areas. Additionally, our dining room is available for private celebrations such as meetings, weddings, and christenings. Contact us for more information on how we can cater to your needs.