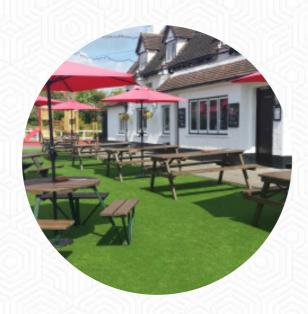

## Sibthorpe Arms Menu

https://menuweb.menu Station Road, Welwyn Hatfield, United Kingdom +441707262922 - http://www.sibthorpearms.co.uk

Here you will find the menu of Sibthorpe Arms in Welwyn Hatfield. At the moment, there are 7 dishes and drinks on the list. The Sibthorpe Arms, located in the heart of Welham Green, is a charming venue serving a delightful variety of McMullens real ales, chilled beers, and wines from around the world. Our freshly prepared food is served daily with a friendly smile. We offer facilities for disabled guests, including access, toilets, and baby changing areas. Additionally, our dining room is available for private celebrations such as meetings, weddings, and christenings. Contact us for more information on how we can cater to your needs.