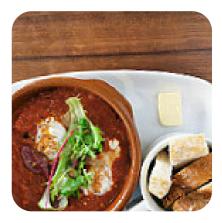

# Hot Pies

#### These Types Of Dishes Are Being Served

TURKEY SOUP PASTA SANDWICH BREAD PANINI TOSTADAS