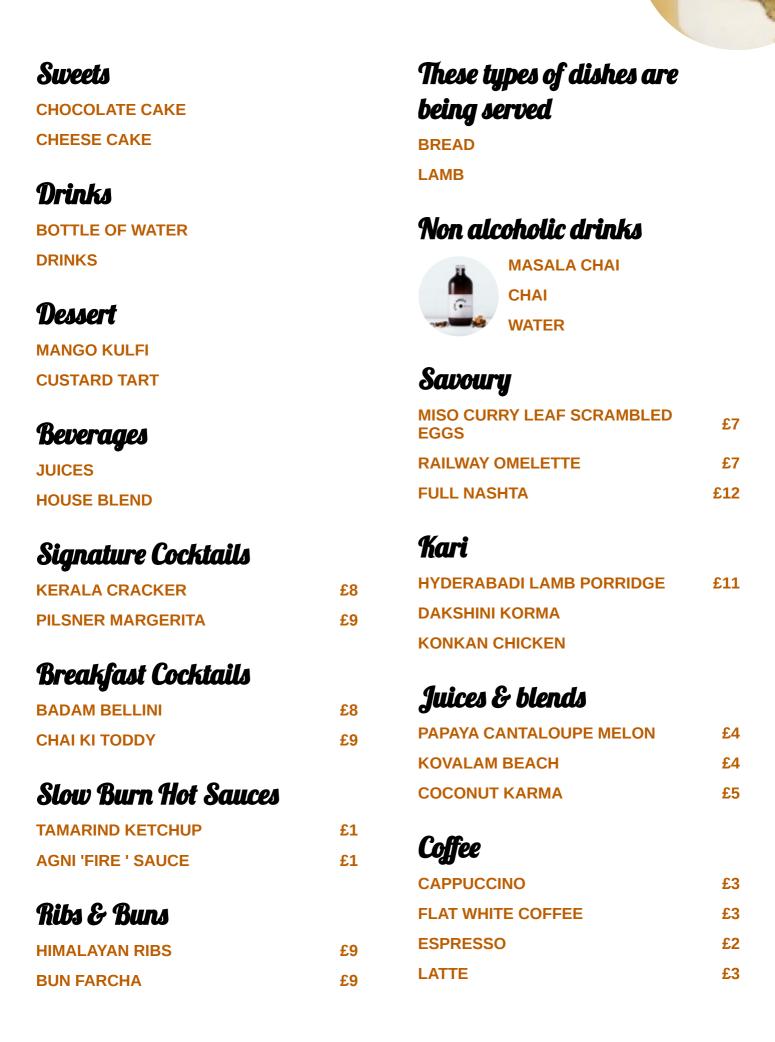

£7  |
| Organic Juices          |     | Bellinis & Juices       |     |
| ORANGE, CARROT TURMERIC | £4  | BRUNCH BELLINIS         |     |
| BEILAGEN                |     | Brunch Pancakes, Buns & |     |
| MALABAR PARATHA         | £3  | Ribs                    |     |
| Rice   Noodles          |     | TODDY SHOP BURGER       |     |
| BURNT GINGER RICE       | £5  | Specials                |     |
| 0                       |     | KERALA DUCK ISHTU       | £13 |
| Bombay Bun & Pao        |     | SALMON POLEKO           | £13 |
| BUN TIKKI               | £8  | Cost                    |     |
| Condiments and Sauces   |     | Extras                  |     |
| CURRY CURRY             |     | GREEN CHILLI CHUTNEY    | £1  |
| CORRI                   |     | GINGER                  |     |



**RAITA** 

|   |   | A. | S |
|---|---|----|---|
| Y | 1 |    |   |
|   |   |    | * |
|   |   |    | 7 |
| 7 |   |    |   |

£2

| Bar Plates & Nibbles     |    | MASALA         |         |  |
|--------------------------|----|----------------|---------|--|
| COORGI PULLED PORK       | £8 | LAMB CURRY     |         |  |
| KOLIWADA CALAMARI        | £8 | NAAN           |         |  |
| GURKHALI CHICKEN WINGS   | £8 | MATAR PANEER   |         |  |
| HAKKA CHILLI PANEER      | £7 | BUTTER CHICKEN |         |  |
| Dishes are prepared with | ı  | Side dishes    |         |  |
| TRAVEL                   |    | MASALA BE      | ANS £2  |  |
| CHOCOLATE                |    | SPICED SAU     | JSAGE   |  |
| CHEESE                   |    | STREAKY B      | ACON £2 |  |
| POTATOES