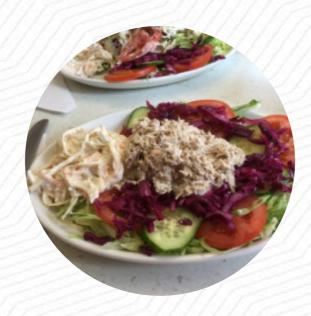

## **Sunshine Cafe Menu**

https://menuweb.menu
55 High St, Mole Valley, United Kingdom
+441372377714 - https://www.facebook.com/pg/Sunshine-Cafe-Leatherhead1628151110803156/community/

A comprehensive menu of Sunshine Cafe from Mole Valley covering all 16 courses and drinks can be found here on the food list. Nestled in a charming locale, Sunshine Café has become a beloved spot for both locals and visitors seeking comfort and satisfaction in their dining experience. With a diverse menu that caters to various tastes, patrons appreciate the generous portion sizes and affordable prices. While some diners express concerns about occasional blandness in certain dishes and distractions from the environment, many rave about the delicious traditional breakfast and standout items like French toast. The friendly staff and clean, organized kitchen contribute to a welcoming atmosphere, ensuring that Sunshine Café remains a go-to dining destination for an enjoyable meal any time of day.