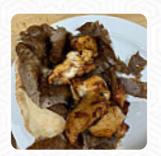

best kebabs I've ever had. good customer service and it is a fair price for what they receive as the quality it really good. we never had problems. our favorite is the chicken stable kebab and the kebab in a pack. <a href="read more">read more</a>. At The Fountain from East Hertfordshire you can try delicious <a href="vegetarian">vegetarian</a> meals, in which no animal meat or fish was used, and you can look forward to authentic <a href="Italian cuisine">Italian cuisine</a> with classics like <a href="pizza">pizza</a> and pasta. <a href="Courses are usually prepared quickly for you">prepared quickly for you</a> and brought to the table.

## The Fountain Menu

**Appetizers** 

**KEBAB** 

Süße Desserts

**TIRAMISU** 

Main courses

**CALAMARI** 

Halloumi