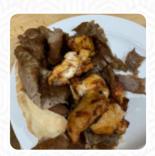

best kebabs I've ever had. good customer service and it is a fair price for what they receive as the quality it really good. we never had problems. our favorite is the chicken stable kebab and the kebab in a pack. <a href="read more">read more</a>. At The Fountain from East Hertfordshire you can try delicious <a href="vegetarian">vegetarian</a> meals, in which no animal meat or fish was used, and you can look forward to authentic <a href="Italian cuisine">Italian cuisine</a> with classics like <a href="pizza">pizza</a> and pasta. <a href="Courses are usually prepared quickly for you">prepared quickly for you</a> and brought to the table.

## The Fountain Menu

**Appetizers** 

**KEBAB** 

Süße Desserts

**TIRAMISU** 

Main courses

**CALAMARI** 

Halloumi