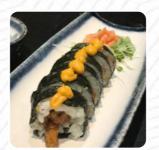

## Sapporo Teppanyaki Liverpool Menu

https://menuweb.menu 134 Duke St East VillageL1 5AG, Liverpool, United Kingdom +441517053005,+441516680010 - https://sapporo.co.uk









On this webpage, you can find the **complete** menu of Sapporo Teppanyaki Liverpool from Liverpool. Currently, there are **18** dishes and drinks available. Sapporo Teppanyaki offers a unique dining experience with a sushi bar and the theatre of Teppanyaki style cooking. Japanese dining for everyone, whether you're looking for a meal, a night out, or drinks with friends. Perfect for groups, large parties, couples, and everyone in between. Experience the most delicious Japanese cuisine at Sapporo!

## Sapporo Teppanyaki Liverpool Menu



#### **Entrées**

**SPRING ROLLS** 

#### **Drinks**

**DRINKS** 

#### Starters & Salads

**POTATO CHIPS** 

#### Indian

**CHICKEN CURRY** 

#### **Rice Dishes**

**EGG FRIED RICE** 

#### **Fried Rice**

**FRIED RICE** 

#### **Side Dishes**

**RICE*