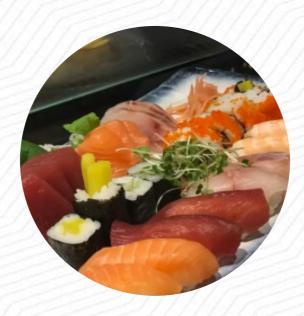

## Sapporo Teppanyaki Liverpool Menu

https://menuweb.menu 134 Duke St East VillageL1 5AG, Liverpool, United Kingdom +441517053005,+441516680010 - https://sapporo.co.uk

On this webpage, you can find the **complete** menu of Sapporo Teppanyaki Liverpool from Liverpool. Currently, there are **18** dishes and drinks available. Sapporo Teppanyaki offers a unique dining experience with a sushi bar and the theatre of Teppanyaki style cooking. Japanese dining for everyone, whether you're looking for a meal, a night out, or drinks with friends. Perfect for groups, large parties, couples, and everyone in between. Experience the most delicious Japanese cuisine at Sapporo!