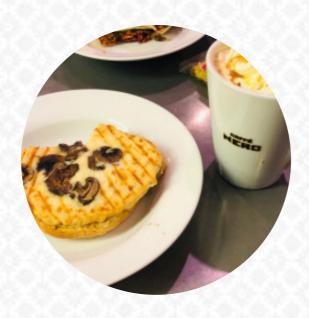

## Caffe Nero Liverpool One Menu

https://menuweb.menu 16A Site One, Sefton, United Kingdom +441517098423 - http://www.caffenero.com/

## Caffe Nero Liverpool One

16A Site One, Sefton, United Kingdom

Opening Hours: Sunday 09:00-16:00 Monday 08:00-15:30 Tuesday 08:00-15:30 Wednesday 08:00-15:30 Thursday 08:00-15:30 Friday 08:00-15:30 Saturday 08:00-15:30