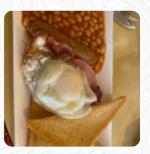

## **Daisy Bakery Menu**

https://menuweb.menu High Street, Isle of Wight, United Kingdom +441983402949

Here you can find the menu of Daisy Bakery in Isle of Wight. At the moment, there are 18 menus and drinks on the card. Daisy's Bakery and Tea Rooms offers a charming escape with its inviting ambiance and varied menu. Guests praise the friendly, attentive staff and the generous portions, particularly noting the full English breakfast and freshly baked goods, including sausage rolls and pastries. While cream teas receive mixed reviews regarding scone moisture, the generous pot of tea adds to the experience. The decor, a bright yellow and white combination, creates a pleasant atmosphere. Whether seeking a cozy lunch or a hearty breakfast, this cafe stands out for its welcoming vibe and consistently tasty offerings, making it a must-visit destination in Sandown.