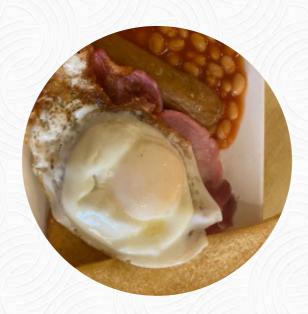

## **Daisy Bakery Menu**

https://menuweb.menu High Street, Isle of Wight, United Kingdom +441983402949

Here you can find the menu of Daisy Bakery in Isle of Wight. At the moment, there are 18 menus and drinks on the card. Daisy's Bakery and Tea Rooms offers a charming escape with its inviting ambiance and varied menu. Guests praise the friendly, attentive staff and the generous portions, particularly noting the full English breakfast and freshly baked goods, including sausage rolls and pastries. While cream teas receive mixed reviews regarding scone moisture, the generous pot of tea adds to the experience. The decor, a bright yellow and white combination, creates a pleasant atmosphere. Whether seeking a cozy lunch or a hearty breakfast, this cafe stands out for its welcoming vibe and consistently tasty offerings, making it a must-visit destination in Sandown.