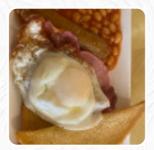

## **Daisy Bakery Menu**

https://menuweb.menu High Street, Isle of Wight, United Kingdom +441983402949

Here you can find the menu of Daisy Bakery in Isle of Wight. At the moment, there are 18 menus and drinks on the card. Daisy's Bakery and Tea Rooms offers a charming escape with its inviting ambiance and varied menu. Guests praise the friendly, attentive staff and the generous portions, particularly noting the full English breakfast and freshly baked goods, including sausage rolls and pastries. While cream teas receive mixed reviews regarding scone moisture, the generous pot of tea adds to the experience. The decor, a bright yellow and white combination, creates a pleasant atmosphere. Whether seeking a cozy lunch or a hearty breakfast, this cafe stands out for its welcoming vibe and consistently tasty offerings, making it a must-visit destination in Sandown.