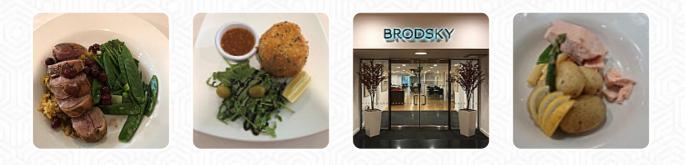

### **Brodsky Menu**

<u>https://menuweb.menu</u> Royal Northern College Of Music, Manchester, United Kingdom +441619075252 - http://www.rncm.ac.uk/visit-us/food-and-drink/

A **complete** <u>menu</u> of Brodsky from Manchester covering all **22** dishes and drinks can be found here on the menu. Nestled within the Royal Northern College of Music, Brodsky offers a delightful dining experience, perfect for concert-goers. Patrons rave about the quality of the freshly prepared food, which includes a variety of options sure to please every palate. The atmosphere is relaxed and welcoming, marked by exemplary service from a friendly staff. Although the menu isn't extensive, it offers enough choices to satisfy most diners. Many guests appreciate the value for money, making it an ideal pre-show destination. With commendable dishes and a charming ambiance, Brodsky is a standout choice for a memorable meal before the music begins.

#### These Types Of Dishes Are Being Served

ICE CREAM SOUP CHICKEN BURGER PASTA LAMB