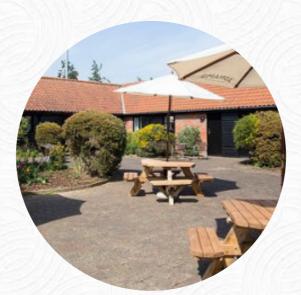

### The Plough Inn Wangford Menu

<u>https://menuweb.menu</u> High St, Waveney, United Kingdom +441502578239 - http://wangfordplough.co.uk/

A comprehensive menu of The Plough Inn Wangford from Waveney covering all 22 dishes and drinks can be found here on the card. The Plough is nestled in the heart of the Suffolk farming community, just a few miles from the coast and within easy reach of Southwold. Despite its small rural appearance from the outside, the pub surprises with a spacious and characterful interior, including a cozy bar, a snug for drinks, and a dining room. In addition, the pub boasts a vast garden with a children's play area, welcoming families and even dogs. Come enjoy quality time and delicious food and drinks in this warm and friendly environment. We can't wait to welcome you soon.