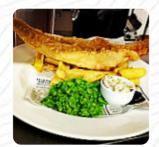

## The George Inn Menu

Main courses

**CRAB** 

Burgers

**VEGGIE BURGER** 

Sandwiches

THE VEGGIE

Starters & Salads