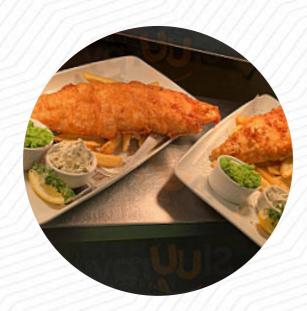

## The George Inn Menu

Main courses

**CRAB** 

Burgers

**VEGGIE BURGER** 

Sandwiches

THE VEGGIE

Starters & Salads