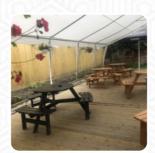

### The Watermill Menu

https://menuweb.menu 1 Leylands Road, Mid Sussex, United Kingdom +44144422081,+441444235517

A comprehensive menu of The Watermill from Mid Sussex covering all 23 dishes and drinks can be found here on the menu. Nestled near Wivelsfield station, The Watermill shines as a welcoming local pub, rejuvenated but still retaining its cozy charm. Patrons enjoy a solid selection of fresh beers, friendly service, and a spacious beer garden perfect for summer. While the ambiance may feel overly bright and sterile at times, many appreciate the tidy decor and comfortable seating. Though food service is currently unavailable, the inviting atmosphere and various activities—from darts to quiz nights—draw crowds, making it a lively hub. With potential for growth, The Watermill stands poised to become a beloved community hotspot.