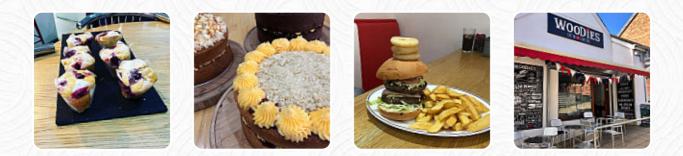

#### Woodies Menu

<u>https://menulist.menu</u> 3 Gravel Lane, Caerphilly, United Kingdom (+44)1495222288 - http://www.woodiesdiner.co.uk

On this site, you can find the *complete <u>menu</u> of Woodies* from Caerphilly. Currently, there are 24 dishes and drinks available. For **seasonal or weekly deals**, please contact the restaurant owner directly. You can also contact them through their website. What <u>User</u> likes about Woodies:

we drive from llantrisant to blackwood because we have heard of the great call of this caffe and we were not disappointed. is often what the companies are doing, the personal, but it is the personal, eating and coffee that makes this business. a big caffe that we will be...back <u>read more</u>. The restaurant and its rooms are wheelchair accessible and thus reachable with a wheelchair or physical disabilities, Depending on the weather, you can also sit outside and be served. WiFi is available free of charge. The large variety of coffee and tea specialties greatly enhances the value of a visit to Woodies, Particularly fans of the British cuisine are excited about the extensive variety of traditional dishes and love the typical English cuisine. Last but not least, the restaurant also offers a diversity of **delicious** dishes, that are unquestionably worth an attempt, for breakfast they serve a <u>tasty breakfast here</u>.