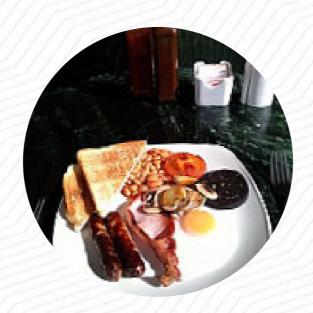

can highly recommend the breakfast, we had the vegetarian and there is also a vegan breakfast available. the caffe is clean with screens around every table and the staff is very friendly and welcoming. we will definitely return. <a href="read-more">read-more</a>. When the weather conditions is nice you can also eat outside, And into the accessible rooms also come visitors with wheelchairs or physiological disabilities. The large selection of *coffee and tea specialties* greatly enhances the value of a visit to Coffee Junction, At the bar, you can relax with a freshly tapped beer or other alcoholic and non-alcoholic drinks. Furthermore, there are several **typically British** meals on the card that give every Englishman abroad the feeling of being at home, Here you'll find sweet pastries and cake, simple snacks and chilled refreshments and hot drinks.