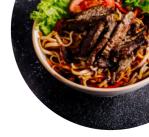

COCKTAIL

These types of dishes are being served

SOUP

**ROAST BEEF** 

**SALAD** 

Dishes are prepared with

**CHICKEN** 

**VEGETABLES** 