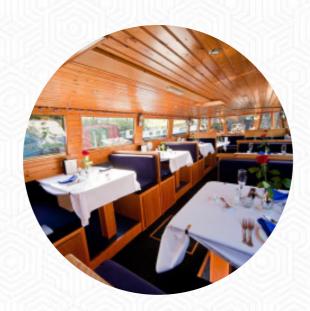

We were not sure what to expect but we had a great afternoon aboard whilst being treated to a lovely three course Sunday dinner. Hardly felt the boat move, the canal was so calm. Service staff were very smart and polite. Glad we dressed smart to match the surroundings. Indeed we expected to be cold but it was very warm once we left the berth. I measured the temperature at 80°f so dont layer up too much. The service w... read more. The restaurant also offers the possibility to sit outside and eat in pleasant weather. In the morning, you can enjoy a rich brunch at Canal Boat Cruises, freely at your own will, With the bite-sized, *Tapas*, you can't do anything wrong, especially because there is something for every palate. Also, there are many timeless British menus on the card that will satisfy any lover of British cuisine, The visitors of the establishment also consider the comprehensive variety of differing coffee and tea specialities that the restaurant offers.