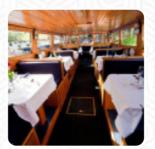

We were not sure what to expect but we had a great afternoon aboard whilst being treated to a lovely three course Sunday dinner. Hardly felt the boat move, the canal was so calm. Service staff were very smart and polite. Glad we dressed smart to match the surroundings. Indeed we expected to be cold but it was very warm once we left the berth. I measured the temperature at 80°f so dont layer up too much. The service w... read more. The restaurant also offers the possibility to sit outside and eat in pleasant weather. In the morning, you can enjoy a rich brunch at Canal Boat Cruises, freely at your own will, With the bite-sized, *Tapas*, you can't do anything wrong, especially because there is something for every palate. Also, there are many timeless British menus on the card that will satisfy any lover of British cuisine, The visitors of the establishment also consider the comprehensive variety of differing coffee and tea specialities that the restaurant offers.