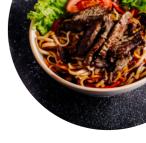

COCKTAIL

These types of dishes are being served

SOUP

**ROAST BEEF** 

**SALAD** 

Dishes are prepared with

**CHICKEN** 

**VEGETABLES** 