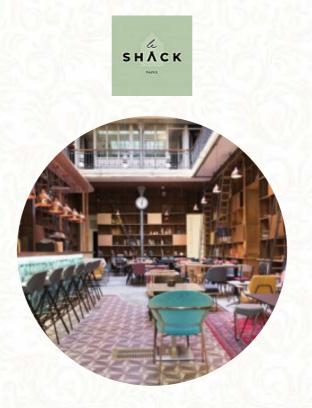

Ici, tu trouveras le <u>menu</u> de Le Shack à Paris. Actuellement, **15** menus et boissons sont au menu. Situé à deux pas de l'Opéra Garnier, notre établissement vous accueille dans un cadre unique à Paris. Dès que vous franchissez nos portes, vous serez transporté dans une atmosphère hors du temps. Pour le déjeuner, nous vous proposons une cuisine inventive à base de produits frais et locaux, avec des plats originaux et savoureux. Notre carte, simple mais efficace, est renouvelée chaque mois pour vous surprendre. Le soir, notre ambiance lounge se transforme en bar à cocktails où vous pourrez déguster nos cocktails signature dans une atmosphère conviviale.