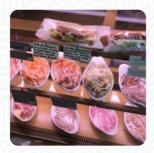

I ordered trio of salami, sundried tomato and mozzarella, the sandwich i received was dry, the lettuce was yellow and wilted and there was no sundried tomato and to top it off i waited far too long for what i recieved which went in the bin, and do i want a loyalty card...no thanks read more. If you want to eat something tasty quickly, The Lunch Box from York offers delicious sandwiches, small salads and other snacks, as well as hot and cold drinks, The guests of the establishment also consider the extensive selection of differing coffee and tea specialities that the restaurant offers. If you decide to come for breakfast, a hearty brunch is ready for you.