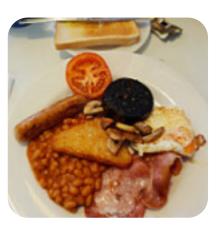

## **Puddinglane Menu**

https://menuweb.menu 5 South Parade, Copeland, United Kingdom +441946721707

A **complete** <u>menu</u> of **Puddinglane** from Copeland covering all **16** meals and drinks can be found here on the card. Nestled in Seascale, Pudding Lane Café combines cozy charm with delightful cuisine. Though limited in hours and menu, its freshly prepared dishes, including hearty filled jackets and generous tuna salad sandwiches, have garnered praise for their quality and value. Patrons rave about the exceptional cakes and superb coffee, enhanced by a friendly atmosphere. While the café may lack aesthetic appeal and features some pre-bought cakes, its inviting staff and tasty offerings—perfect for a quick lunch or breakfast—make it a must-visit destination for locals and travelers alike. Don't miss their famous steak pies!.