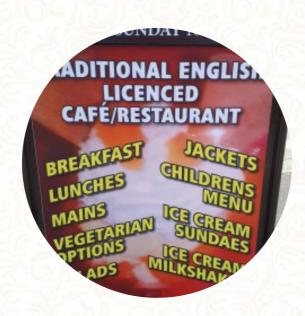

## The Galley Cafe Menu

https://menuweb.menu 62 High Street, Shepway, United Kingdom +441303487708,+441303872139 - http://the-galley-cafe-dymchurch.co.uk/

A comprehensive menu of The Galley Cafe from Shepway covering all 22 meals and drinks can be found here on the menu. Tucked away from the bustling beach crowds, this charming café is a hidden gem offering delightful home-cooked meals and an inviting atmosphere. Diners rave about the delicious hot chocolate and the Sunday roast, while the children's menu has received high praises for its creativity and quality. With friendly owners dedicated to excellent service and accommodating dietary needs, the café promises a warm, welcoming experience. From freshly made sandwiches to enticing baked goods, it's a must-visit spot for anyone seeking a hearty meal that stands apart from typical seaside fare. Don't miss out on this delightful dining destination!

## The Galley Cafe Menu

Salads

**SIDE SALAD** 

**Drinks** 

**DRINKS** 

**Dessert** 

**MILKSHAKES** 

Kids Meal

**KIDS MEAL** 

**Toppings** 

**TOPPINGS** 

**Bread** 

**BAGUETTE** 

**Hot Drink** 

**HOT CHOCOLATE** 

**Fish Dishes** 

**FISH AND CHIPS** 

**FISH & CHIPS** 

**Hot Drinks** 

**COFFEE** 

**TEA** 

**Restaurant Category** 

**VEGETARIAN** 

**DESSERT** 

**ICE CREAM** 

**SALAD** 

**FISH** 

**DESSERTS** 