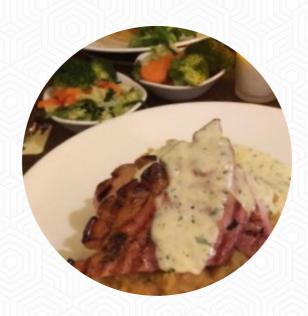

# The Angel Inn Menu

https://menuweb.menu
United Kingdom, North East Derbyshire
+441142890336 - http://www.angelatholmesfield.co.uk/









# The Angel Inn Menu



#### Fish Dishes

**FISH AND CHIPS** 

## **Drinks**

**BEER** 

### Starters & Salads

**POTATO CHIPS** 

#### **Dessert**

**BROWNIE** 

#### **Beef**

**RUMP** 

# **Restaurant Category**

**GLUTEN FREE** 

#### **VEGAN**

## Ingredients Used

**CHOCOLATE** 

**BEEF** 

**PORK MEAT** 

**SEAFOOD** 

# These Types Of Dishes Are Being Served

**DESSERTS** 

**FISH** 

**TUNA STEAK** 

**ROAST BEEF** 

**MEAT** 

# The Angel Inn

United Kingdom, North East Derbyshire

#### **Opening Hours:**

Sunday 12:00-20:00 Tuesday 12:00-21:00 Wednesday 12:00-21:00 Thursday 12:00-21:00 Friday 12:00-21:00 Saturday 12:00-21:00

Made wit