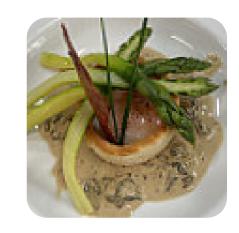

## **Plat Principal**

MAGRET D'OIE EN CUISSON BASSE TEMPÉRATURE SAUCE À L'ORANGE

PALERON DE BOEUF CONFIT JUS VIGNERON

POISSON DU MOMENT AU BEURRE BLANC