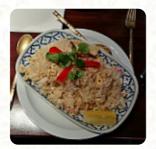

## Thai Girder Menu

https://menulist.menu
36 Replingham Road, Wandsworth, United Kingdom
(+44)8719717344,(+44)2088773855 - https://www.facebook.com/thaigirderSouthfields/









Here you can find the menu of Thai Girder in Wandsworth. At the moment, there are 13 meals and drinks on the food list. You can inquire about seasonal or weekly deals via phone. What User likes about Thai Girder: really beautiful and authentic Thai eating to great trips. the restaurant is cozy and the staff is friendly. there are many vegetarian options, my favorites are the herbal spring rolls and the green herbal curry that she likes to add on request. make sure that they order without fish sauce if I just wish that they will deliver! read more. The place also offers the possibility to sit outside and eat in nice weather. What User doesn't like about Thai Girder: Unfortunately, I wasn't impressed. The whole point of Thai food is to be all flavours at once – a perfect harmony of swe