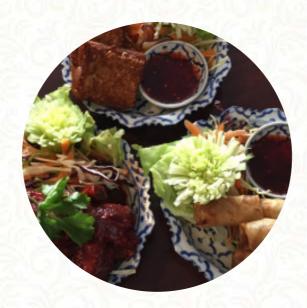

## Thai Girder Menu

https://menulist.menu
36 Replingham Road, Wandsworth, United Kingdom
(+44)8719717344,(+44)2088773855 - https://www.facebook.com/thaigirderSouthfields/









Here you can find the menu of Thai Girder in Wandsworth. At the moment, there are 13 meals and drinks on the food list. You can inquire about seasonal or weekly deals via phone. What User likes about Thai Girder: really beautiful and authentic Thai eating to great trips. the restaurant is cozy and the staff is friendly. there are many vegetarian options, my favorites are the herbal spring rolls and the green herbal curry that she likes to add on request. make sure that they order without fish sauce if I just wish that they will deliver! read more. The place also offers the possibility to sit outside and eat